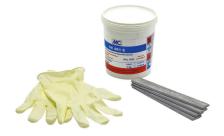

ing of two half-shells for retrofit sealing of media lines that have already been laid. For setting in concrete or mortar. Grooves all the way around the outside ensure a tight and force-fit bond with the wall.



Picture may differ from selected product

## FACTS

#### **Advantages:**

- Split design for retrofit installation in break-throughs for media lines that have already been laid
- Suitable for all types of wall
- Optimum connection with the concrete
- Asbestos-free

#### **Application range:**

• Waterproof concrete stress class 1, waterproof concrete stress class 2

## **FEATURES**

| Wall sleeve ID (mm): | 80  |
|----------------------|-----|
| Wall sleeve OD       | ≤   |
| (mm):                | 140 |
| wall thickness (mm): | 600 |

## **PICTURES**



## ACCESSORIES REQUIRED



Assembly kit