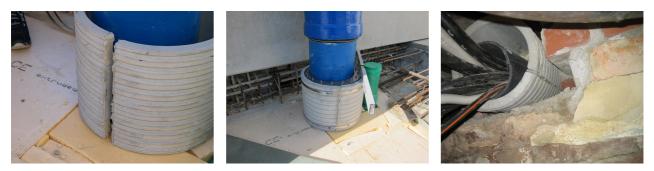

le no.: 1802080600

Consisting of two half-shells for retrofit sealing of media lines that have already been laid. For setting in concrete or mortar. Grooves all the way around the outside ensure a tight and force-fit bond with the wall.



Picture may differ from selected product

## FACTS

#### **Advantages:**

- Split design for retrofit installation in break-throughs for media lines that have already been laid
- Suitable for all types of wall
- Optimum connection with the concrete
- Asbestos-free

#### **Application range:**

• Waterproof concrete stress class 1, waterproof concrete stress class 2

## **FEATURES**

| Wall sleeve ID (mm): | 80  |
|----------------------|-----|
| Wall sleeve OD       | ≤   |
| (mm):                | 140 |
| wall thickness (mm): | 600 |

## **PICTURES**



## ACCESSORIES REQUIRED



Assembly kit