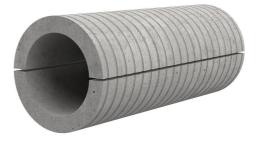

# Fibre cement wall sleeve

Article no.: 1802080600

Consisting of two half-shells for retrofit sealing of media lines that have already been laid. For setting in concrete or mortar. Grooves all the way around the outside ensure a tight and force-fit bond with the wall.

Picture may differ from selected product