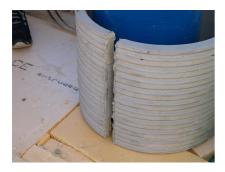

## FZRG80/365

Article no.: 1802080365

Consisting of two half-shells for retrofit sealing of media lines that have already been laid. For setting in concrete or mortar. Grooves all the way around the outside ensure a tight and force-fit bond with the wall.

#### **Advantages:**

- Split design for retrofit installation in break-throughs for media lines that have already been laid
- Suitable for all types of wall
- Optimum connection with the concrete
- Asbestos-free