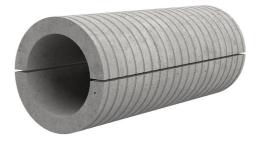

# Fibre cement wall sleeve split

## FZRG80/365

Article no.: 1802080365

Consisting of two half-shells for retrofit sealing of media lines that have already been laid. For setting in concrete or mortar. Grooves all the way around the outside ensure a tight and force-fit bond with the wall.