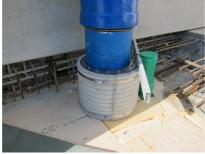

## FZRG80/365

Article no.: 1802080365

Consisting of two half-shells for retrofit sealing of media lines that have already been laid. For setting in concrete or mortar. Grooves all the way around the outside ensure a tight and force-fit bond with the wall.

#### **Advantages:**

- Split design for retrofit installation in break-throughs for media lines that have already been laid
- Suitable for all types of wall
- Optimum connection with the concrete
- Asbestos-free