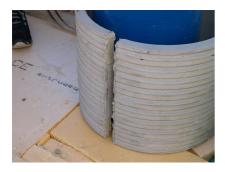

## FZRG80/240

Article no.: 1802080240

Consisting of two half-shells for retrofit sealing of media lines that have already been laid. For setting in concrete or mortar. Grooves all the way around the outside ensure a tight and force-fit bond with the wall.

#### **Advantages:**

- Split design for retrofit installation in break-throughs for media lines that have already been laid
- Suitable for all types of wall
- Optimum connection with the concrete
- Asbestos-free