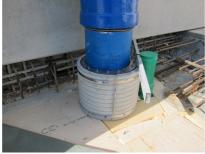

## FZRG80/240

Article no.: 1802080240

Consisting of two half-shells for retrofit sealing of media lines that have already been laid. For setting in concrete or mortar. Grooves all the way around the outside ensure a tight and force-fit bond with the wall.

#### **Advantages:**

- Split design for retrofit installation in break-throughs for media lines that have already been laid
- Suitable for all types of wall
- Optimum connection with the concrete
- Asbestos-free