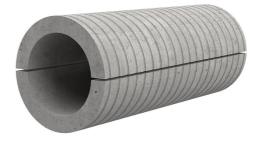

# Fibre cement wall sleeve split

## FZRG80/240

Article no.: 1802080240

Consisting of two half-shells for retrofit sealing of media lines that have already been laid. For setting in concrete or mortar. Grooves all the way around the outside ensure a tight and force-fit bond with the wall.