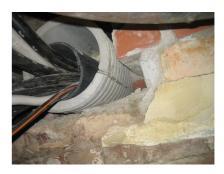

## FZRG80/240

Article no.: 1802080240

Consisting of two half-shells for retrofit sealing of media lines that have already been laid. For setting in concrete or mortar. Grooves all the way around the outside ensure a tight and force-fit bond with the wall.

#### **Advantages:**

- Split design for retrofit installation in break-throughs for media lines that have already been laid
- Suitable for all types of wall
- Optimum connection with the concrete
- Asbestos-free