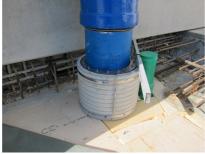

# FZRG80/200

Article no.: 1802080200

Consisting of two half-shells for retrofit sealing of media lines that have already been laid. For setting in concrete or mortar. Grooves all the way around the outside ensure a tight and force-fit bond with the wall.

#### **Application range:**

• Waterproof concrete stress class 1, waterproof concrete stress class 2