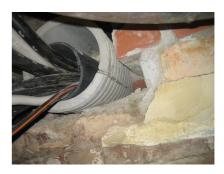

# FZRG80/200

Article no.: 1802080200

Consisting of two half-shells for retrofit sealing of media lines that have already been laid. For setting in concrete or mortar. Grooves all the way around the outside ensure a tight and force-fit bond with the wall.

#### **Advantages:**

- Split design for retrofit installation in break-throughs for media lines that have already been laid
- Suitable for all types of wall
- Optimum connection with the concrete
- Asbestos-free