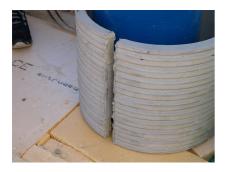

# FZRG80/200

Article no.: 1802080200

Consisting of two half-shells for retrofit sealing of media lines that have already been laid. For setting in concrete or mortar. Grooves all the way around the outside ensure a tight and force-fit bond with the wall.

#### **Advantages:**

- Split design for retrofit installation in break-throughs for media lines that have already been laid
- Suitable for all types of wall
- Optimum connection with the concrete
- Asbestos-free