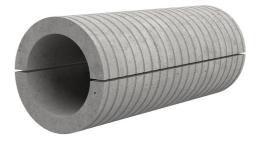

# Fibre cement wall sleeve split

# FZRG80/200

Article no.: 1802080200

Consisting of two half-shells for retrofit sealing of media lines that have already been laid. For setting in concrete or mortar. Grooves all the way around the outside ensure a tight and force-fit bond with the wall.

Picture may differ from selected product