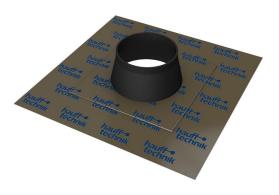

# HFM 1x100-110

Article no.: 3030370212, GTIN: 4052487228053

 prevents convection and the resulting ingress of radon gas into the building

Hauff foil sleeve for secure connection of entries through the slab to a vapour barrier, radon foil or other sheet-type seal on the slab.

# **FEATURES**

Number of cables/medium:

1

Size (mm):

320 x 320 mm