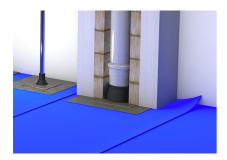

# HFM 1x100-110

Article no.: 3030370212, GTIN: 4052487228053

 prevents convection and the resulting ingress of radon gas into the building

Hauff foil sleeve for secure connection of entries through the slab to a vapour barrier, radon foil or other sheet-type seal on the slab.