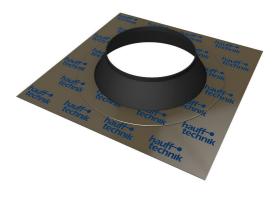

# HFM 1x230-250

Article no.: 3030370217, GTIN: 4052487228091

 prevents convection and the resulting ingress of radon gas into the building

Hauff foil sleeve for secure connection of entries through the slab to a vapour barrier, radon foil or other sheet-type seal on the slab.

#### **Material:**

- Foil flange: Aluminium-plastic composite foil with butyl rubber
- Rubber insert: EPDM

# **FEATURES**

Number of cables/medium: Area of application cable OD

(mm):

Size (mm):

•

230-250

580 x 580 mm