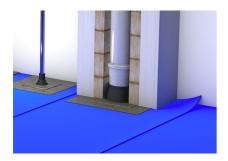

# HFM 1x230-250

Article no.: 3030370217, GTIN: 4052487228091

 prevents convection and the resulting ingress of radon gas into the building

Hauff foil sleeve for secure connection of entries through the slab to a vapour barrier, radon foil or other sheet-type seal on the slab.

### **Application range:**

- DIN 18533 W1-E
- Waterproof concrete stress class 1, waterproof concrete stress class 2

### **Tightness:**

- gastight
- radon tight