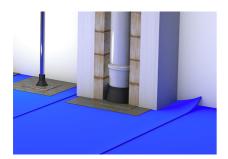

#### for entries through the floor slab

HFM 1x125-135

Article no.: 3030370213, GTIN: 4052487228060

 prevents convection and the resulting ingress of radon gas into the building

Hauff foil sleeve for secure connection of entries through the slab to a vapour barrier, radon foil or other sheet-type seal on the slab.