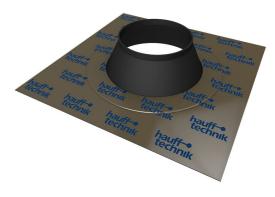

# Foil sleeve

#### for entries through the floor slab

HFM 1x125-135

Article no.: 3030370213, GTIN: 4052487228060

 prevents convection and the resulting ingress of radon gas into the building

Hauff foil sleeve for secure connection of entries through the slab to a vapour barrier, radon foil or other sheet-type seal on the slab.

#### **Material:**

- Foil flange: Aluminium-plastic composite foil with butyl rubber
- Rubber insert: EPDM

# **FEATURES**

Number of cables/medium: Area of application cable OD

(mm):

125-135

Size (mm): 320 x 320 mm

**PICTURES** 

Tel. +49 7322 1333-0

Fax +49 7322 1333-999