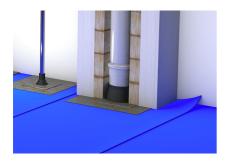

#### for entries through the floor slab

HFM 1x72-90

Article no.: 3030370211, GTIN: 4052487228046

 prevents convection and the resulting ingress of radon gas into the building

Hauff foil sleeve for secure connection of entries through the slab to a vapour barrier, radon foil or other sheet-type seal on the slab.

### **Application range:**

- DIN 18533 W1-E
- Waterproof concrete stress class 1, waterproof concrete stress class 2