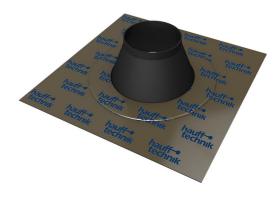

# Foil sleeve

#### for entries through the floor slab

HFM 1x72-90

Article no.: 3030370211, GTIN: 4052487228046

 prevents convection and the resulting ingress of radon gas into the building

Hauff foil sleeve for secure connection of entries through the slab to a vapour barrier, radon foil or other sheet-type seal on the slab.

#### **Material:**

- Foil flange: Aluminium-plastic composite foil with butyl rubber
- Rubber insert: EPDM

### **Tightness:**

- gastight
- radon tight

# **FEATURES**

Number of cables/medium: Area of application cable OD (mm):

Size (mm):

72-90

230 x 230 mm