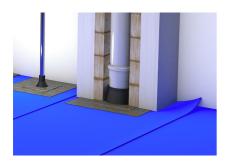

# HFM 1x50-72

Article no.: 3030370210, GTIN: 4052487228039

 prevents convection and the resulting ingress of radon gas into the building

Hauff foil sleeve for secure connection of entries through the slab to a vapour barrier, radon foil or other sheet-type seal on the slab.

### **Application range:**

- DIN 18533 W1-E
- Waterproof concrete stress class 1, waterproof concrete stress class 2