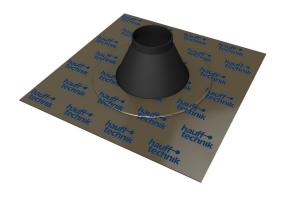

# HFM 1x50-72

Article no.: 3030370210, GTIN: 4052487228039

 prevents convection and the resulting ingress of radon gas into the building

Hauff foil sleeve for secure connection of entries through the slab to a vapour barrier, radon foil or other sheet-type seal on the slab.

#### **Material:**

- Foil flange: Aluminium-plastic composite foil with butyl rubber
- Rubber insert: EPDM

# **FEATURES**

Number of cables/medium: Area of application cable OD (mm):

Size (mm):

50-72

...

230 x 230 mm