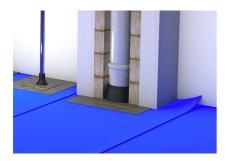

# HFM 1x40-55

Article no.: 3030370209, GTIN: 4052487228022

 prevents convection and the resulting ingress of radon gas into the building

Hauff foil sleeve for secure connection of entries through the slab to a vapour barrier, radon foil or other sheet-type seal on the slab.

### **Application range:**

- DIN 18533 W1-E
- Waterproof concrete stress class 1, waterproof concrete stress class 2

### **Tightness:**

- gastight
- radon tight