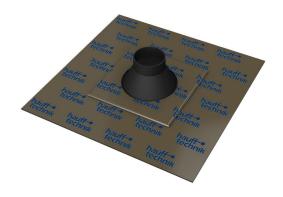

# HFM 1x40-55

Article no.: 3030370209, GTIN: 4052487228022

 prevents convection and the resulting ingress of radon gas into the building

Hauff foil sleeve for secure connection of entries through the slab to a vapour barrier, radon foil or other sheet-type seal on the slab.

Picture may differ from selected product

#### **Material:**

- Foil flange: Aluminium-plastic composite foil with butyl rubber
- Rubber insert: EPDM

# **FEATURES**

Number of cables/medium: Area of application cable OD (mm):

Size (mm):

.

40-55

230 x 230 mm