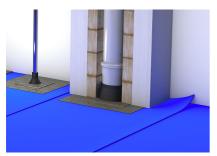

### **Foil sleeve** for entries through the floor slab

# • prevents convection and the resulting ingress of radon gas into the building

Hauff foil sleeve for secure connection of entries through the slab to a vapour barrier, radon foil or other sheet-type seal on the slab.