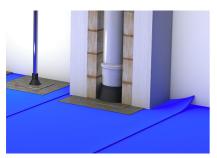

# • prevents convection and the resulting ingress of radon gas into the building

Hauff foil sleeve for secure connection of entries through the slab to a vapour barrier, radon foil or other sheet-type seal on the slab.