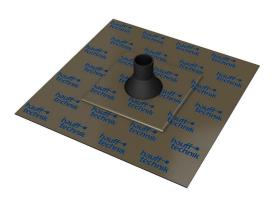

### **Foil sleeve** for entries through the floor slab

# • prevents convection and the resulting ingress of radon gas into the building

Hauff foil sleeve for secure connection of entries through the slab to a vapour barrier, radon foil or other sheet-type seal on the slab.

#### **Material:**

- Foil flange: Aluminium-plastic composite foil with butyl rubber
- Rubber insert: EPDM

### FEATURES

| Number of cables/medium:              | 1               |
|---------------------------------------|-----------------|
| Area of application cable OD<br>(mm): | 15-22           |
| Size (mm):                            | 150 x 150<br>mm |