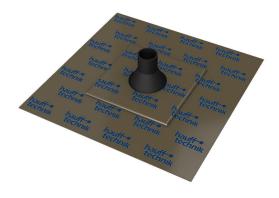

## HFM 1x8-12

Article no.: 3030370204, GTIN: 4052487227988

 prevents convection and the resulting ingress of radon gas into the building

Hauff foil sleeve for secure connection of entries through the slab to a vapour barrier, radon foil or other sheet-type seal on the slab.

# **FEATURES**

Number of cables/medium: Area of application cable OD (mm):

Size (mm):

8-12

150 x 150 mm