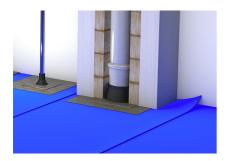

## HFM 1x8-12

Article no.: 3030370204, GTIN: 4052487227988

 prevents convection and the resulting ingress of radon gas into the building

Hauff foil sleeve for secure connection of entries through the slab to a vapour barrier, radon foil or other sheet-type seal on the slab.

### **Application range:**

- DIN 18533 W1-E
- Waterproof concrete stress class 1, waterproof concrete stress class 2