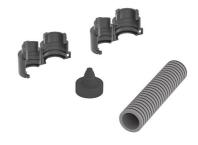

# corrugated pipe set

For entry into the pylon marker

#### Scope of delivery:

- 2 pieces corrugated pipe connection coupling
- 1 piece rubber bushing
- 0.75 m corrugated pipe ID 24 mm