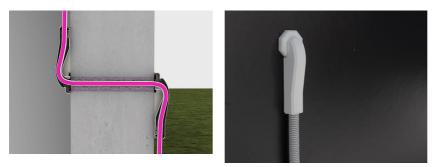

# **Above-ground building entry**

for glass fibre empty conduits of 7 - 12 mm

## 2LINE OHE 1x7-12 SET10

Article no.: 3030340562, GTIN: 4052487240512

For feeding in and sealing fibre optic cables through the wall above the ground.

Picture may differ from selected product