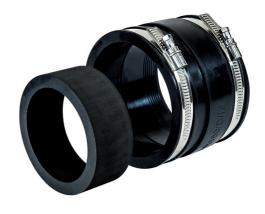

# Pipe connection sleeve

for connecting smooth cable ducts

## KES150 MA160-172/140-163 AR126

Article no.: 2125813000, GTIN: 4052487058124

Connects Hateflex spiral hose 14150 to smooth cable ducts OD 125 mm

Picture may differ from selected product

### **Scope of delivery:**

- Clamping straps
- 1 piece Adapter ring Ø160 mm / Ø125 mm