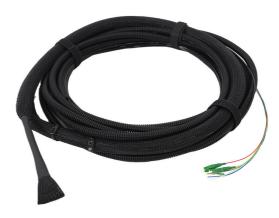

# LC patch cable system

For plug connection between 2-LINE G-BOX and house connection

## 2LINE G-BOX CAB 2LC L10000

Article no.: 3030385064, GTIN: 4052487231497

- Easy plug connection at both ends
- Compatible with building entry

Picture may differ from selected product

#### **Advantages:**

- Excess fibre length adapted to 2LINE G-BOX KÜB
- Longitudinally watertight along the entire cable length