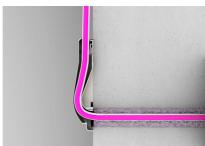

### **GFH WAE**

Article no.: 3030315305, GTIN: 4052487226417

Wall terminator element suitable for fibre-optic building entry. For safe rerouting of fibre-optic micropipes inside buildings. Fixation of micropipe without additional cable ties possible. Made from flame-retardant plastic.

### **Advantages:**

- Installation flush with floor possible for inclined building entries
- Easy-to-open cover with locking mechanism

#### **Application range:**

• Suitable for micropipes up to 20 mm