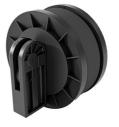

# **Blind Plug**

## TO100

Article no.: 3030315818, GTIN: 4052487228503

For sealing unused core drills or wall sleeves.

Picture may differ from selected product

#### **Advantages:**

- Longevity
- Reusable
- Protects unused openings against dirt and animals
- Available from stock

#### **Material:**

• EPDM

#### **Tightness:**

• gastight and watertight to 0.5 bar