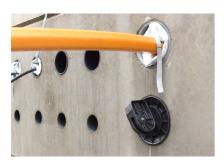

# **Blind Plug**

## TO100

Article no.: 3030315818, GTIN: 4052487228503

For sealing unused core drills or wall sleeves.

Picture may differ from selected product

#### **Advantages:**

- Longevity
- Reusable
- Protects unused openings against dirt and animals
- Available from stock

#### **Application range:**

- DIN 18533 W1-E
- Waterproof concrete stress class 1, waterproof concrete stress class 2