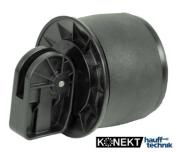

# **Blind Plug**

## TO100

Article no.: 3030315818, GTIN: 4052487228503

For sealing unused core drills or wall sleeves.

Picture may differ from selected product

#### **Advantages:**

- Longevity
- Reusable
- Protects unused openings against dirt and animals
- Available from stock

#### **Material:**

• EPDM