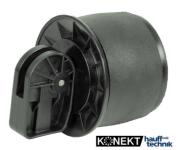

# **Blind Plug**

## TO40

Article no.: 3030315814, GTIN: 4052487228466



For sealing unused core drills or wall sleeves.



Picture may differ from selected product

### **FACTS**

#### **Advantages:**

- Longevity
- Reusable
- Protects unused openings against dirt and animals
- Available from stock

#### **Application range:**

- DIN 18533 W1-E
- Waterproof concrete stress class 1, waterproof concrete stress class 2

#### **Material:**

• EPDM

#### **Tightness:**

• gastight and watertight to 0.5 bar

## **FEATURES**

Wall sleeve/core drilled hole ID

(mm):

32-35,5

Packing unit:

10

### **PICTURES**