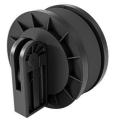

# **Blind Plug**

## TO40

Article no.: 3030315814, GTIN: 4052487228466

For sealing unused core drills or wall sleeves.

Picture may differ from selected product