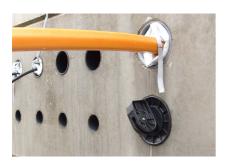

## TO40

Article no.: 3030315814, GTIN: 4052487228466

For sealing unused core drills or wall sleeves.

Picture may differ from selected product