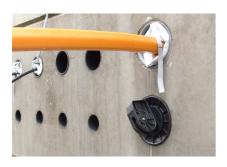

# **Blind Plug**

## TO25

Article no.: 3030315812, GTIN: 4052487228442

For sealing unused core drills or wall sleeves.

Picture may differ from selected product

#### **Advantages:**

- Longevity
- Reusable
- Protects unused openings against dirt and animals
- Available from stock

#### **Application range:**

- DIN 18533 W1-E
- Waterproof concrete stress class 1, waterproof concrete stress class 2

#### **Tightness:**

• gastight and watertight to 0.5 bar