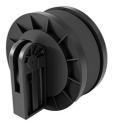

# **Blind Plug**

## TO25

Article no.: 3030315812, GTIN: 4052487228442

For sealing unused core drills or wall sleeves.

Picture may differ from selected product

#### **Advantages:**

- Longevity
- Reusable
- Protects unused openings against dirt and animals
- Available from stock

#### **Material:**

• EPDM

#### **Tightness:**

• gastight and watertight to 0.5 bar

### **FEATURES**

Wall sleeve/core drilled hole ID

(mm):

20-23

Packing unit:

10