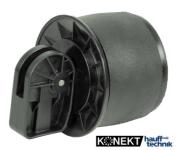

# **Blind Plug**

## TO25

Article no.: 3030315812, GTIN: 4052487228442

For sealing unused core drills or wall sleeves.

Picture may differ from selected product

#### **Advantages:**

- Longevity
- Reusable
- Protects unused openings against dirt and animals
- Available from stock

#### **Material:**

• EPDM

#### **Tightness:**

• gastight and watertight to 0.5 bar

### **FEATURES**

Wall sleeve/core drilled hole ID

(mm):

20-23

Packing unit:

10