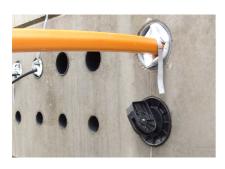

# **Blind Plug**

## TO110

Article no.: 3030315819, GTIN: 4052487228510

For sealing unused core drills or wall sleeves.

Picture may differ from selected product

#### **Application range:**

- DIN 18533 W1-E
- $\bullet \ \ \text{Waterproof concrete stress class 1, waterproof concrete stress class 2}$

#### **Material:**

• EPDM

#### **Tightness:**

• gastight and watertight to 0.5 bar