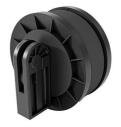

# **Blind Plug**

## TO110

Article no.: 3030315819, GTIN: 4052487228510

For sealing unused core drills or wall sleeves.

Picture may differ from selected product

#### **Application range:**

- DIN 18533 W1-E
- $\bullet \ \ \text{Waterproof concrete stress class 1, waterproof concrete stress class 2}$

#### **Material:**

• EPDM

#### **Tightness:**

• gastight and watertight to 0.5 bar

## **FEATURES**

Wall sleeve/core drilled hole ID

(mm):

102,5-107,5

Packing unit:

10