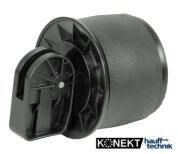

# **Blind Plug**

## TO110

Article no.: 3030315819, GTIN: 4052487228510

For sealing unused core drills or wall sleeves.

Picture may differ from selected product

#### **Application range:**

- DIN 18533 W1-E
- $\bullet \ \ \text{Waterproof concrete stress class 1, waterproof concrete stress class 2}$

#### **Material:**

• EPDM

#### **Tightness:**

• gastight and watertight to 0.5 bar

## **FEATURES**

Wall sleeve/core drilled hole ID

(mm):

102,5-107,5

Packing unit:

10