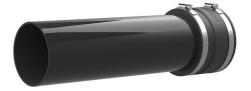

## KES150 MA160-172/140-163 SET

Article no.: 2125818000, GTIN: 4052487058278

For connecting the Hateflex spiral hose 14150 to core drills or wall sleeves. The pipe socket is connected to the hose with a sleeve. The seal to the wall is established with a press seal (additional requirement).

### **Advantages:**

- Mechanically stable, elastic connection with system sleeve
- Thick-walled, stable sleeve pipe

### **Scope of delivery:**

• 1 piece Pipe including sleeve with clamping straps

#### **Dimensions:**

- Pipe socket OD: 160 mm
- Protruding pipe socket length: approx. 440 mm

#### **Material:**

- Sleeve: EPDM
- Pipe socket: PVC
- Clamping straps: W4