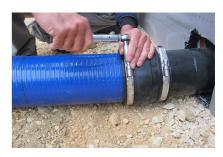

## KES150 MA160-172/140-163 SET

Article no.: 2125818000, GTIN: 4052487058278

For connecting the Hateflex spiral hose 14150 to core drills or wall sleeves. The pipe socket is connected to the hose with a sleeve. The seal to the wall is established with a press seal (additional requirement).

### **PICTURES**