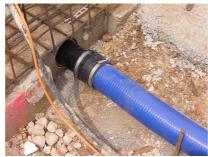

## KES150 MA160-172/140-163 SET

Article no.: 2125818000, GTIN: 4052487058278

For connecting the Hateflex spiral hose 14150 to core drills or wall sleeves. The pipe socket is connected to the hose with a sleeve. The seal to the wall is established with a press seal (additional requirement).

### **PICTURES**