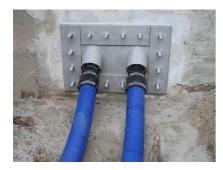

## KES150 MA160-172/140-163 SET

Article no.: 2125818000, GTIN: 4052487058278

For connecting the Hateflex spiral hose 14150 to core drills or wall sleeves. The pipe socket is connected to the hose with a sleeve. The seal to the wall is established with a press seal (additional requirement).

### **PICTURES**