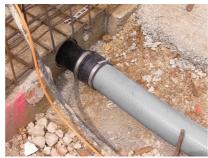

## KES150 MA160-172/140-163 SET

Article no.: 2125818000, GTIN: 4052487058278

Picture may differ from selected product

For connecting the Hateflex spiral hose 14150 to core drills or wall sleeves. The pipe socket is connected to the duct with a sleeve. Sealing within the wall is done by an additional press seal (not included in scope of delivery)

### **Scope of delivery:**

• 1 piece pipe including sleeve with clamping straps

### **Tightness:**

• Gas-tight and watertight up to 2.5 bar