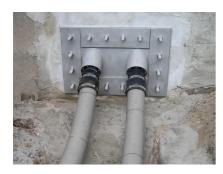

## **Duct connection**

for connecting to core drill or wall sleeve

## KES150 MA160-172/140-163 SET

Article no.: 2125818000, GTIN: 4052487058278

Picture may differ from selected product

For connecting the Hateflex spiral hose 14150 to core drills or wall sleeves. The pipe socket is connected to the duct with a sleeve. Sealing within the wall is done by an additional press seal (not included in scope of delivery)