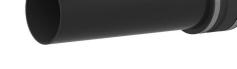

## KES150 MA160-172/140-163 SET

Article no.: 2125818000, GTIN: 4052487058278

Picture may differ from selected product

For connecting the Hateflex spiral hose 14150 to core drills or wall sleeves. The pipe socket is connected to the duct with a sleeve. Sealing within the wall is done by an additional press seal (not included in scope of delivery)

### **Dimensions:**

- Pipe socket OD: 160 mm
- Protruding pipe socket length: approx. 440 mm

#### **Material:**

- Sleeve: EPDM
- Pipe socket: PVC
- Clamping straps: W4