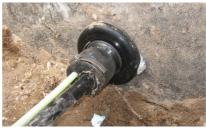

# Membrane injection system

for buildings with a basement

MIS90D 1x24-52+2x7 K SET

Article no.: 3030300140, GTIN: 4052487113977

- Universal building entry with membrane injection system for drill holes in the most common types of wall
  - Controlled ejection of resin through slit membrane hose
  - Simultaneous sealing of power and communication services

For reliable sealing of all electricity and telecommunications lines without additional shrinking using a sealing sleeve.

Picture may differ from selected product