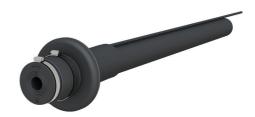

# Membrane injection system

for buildings with a basement

MIS90D 1x24-52+2x7 K SET

Article no.: 3030300140, GTIN: 4052487113977

- Universal building entry with membrane injection system for drill holes in the most common types of wall
  - Controlled ejection of resin through slit membrane hose
  - Simultaneous sealing of power and communication services

For reliable sealing of all electricity and telecommunications lines without additional shrinking using a sealing sleeve.

Picture may differ from selected product