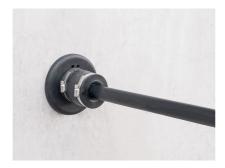

# Membrane injection system

for buildings with a basement

MIS90D 1x24-52+2x7 K SET

Article no.: 3030300140, GTIN: 4052487113977

- Universal building entry with membrane injection system for drill holes in the most common types of wall
  - Controlled ejection of resin through slit membrane hose
  - Simultaneous sealing of power and communication services

For reliable sealing of all electricity and telecommunications lines without additional shrinking using a sealing sleeve.

Picture may differ from selected product