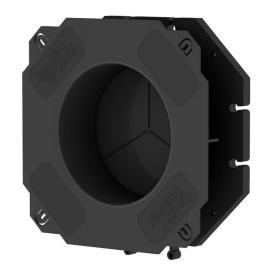

# **Bellmouth Wall Sleeve**

for setting in concrete

# BWS150/160

Article no.: 827030150, GTIN: 4052487196031

- Frame connection system for creation of packages on site compatible with all three sizes
  - Easy adjustment to the wall thickness on site using available cable ducts

For installation flush with the formwork and use of standard press seals.

Picture may differ from selected product

### **Advantages:**

- Integrated bellmouth shape protects the cables from damage
- Blind plate for pressure tight seal immediately after concreting
- Trisection division of the blind plate for easy breaking through
- Patch flange for processing polymer modified bituminous thick coatings

#### **Properties:**

- Middle flange serves as water barrier
- Lugs for secure fastening to the reinforcement with tie wire
- Nail lugs with break protection for attachment to the formwork