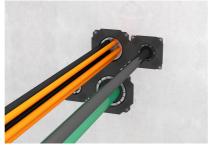

# BWS150/160

Article no.: 827030150, GTIN: 4052487196031

- Frame connection system for creation of packages on site compatible with all three sizes
  - Easy adjustment to the wall thickness on site using available cable ducts

For installation flush with the formwork and use of standard press seals.

Picture may differ from selected product