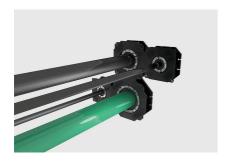

# BWS150/160

Article no.: 827030150, GTIN: 4052487196031

- Frame connection system for creation of packages on site compatible with all three sizes
  - Easy adjustment to the wall thickness on site using available cable ducts

For installation flush with the formwork and use of standard press seals.

Picture may differ from selected product