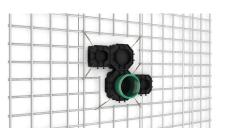

# BWS150/160

Article no.: 827030150, GTIN: 4052487196031

- Frame connection system for creation of packages on site compatible with all three sizes
  - Easy adjustment to the wall thickness on site using available cable ducts

For installation flush with the formwork and use of standard press seals.

Picture may differ from selected product