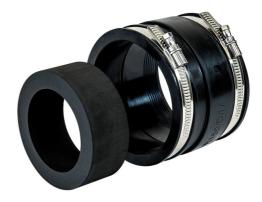

## **Pipe connection sleeve** for connecting smooth cable ducts

# KES150 MA160-172/140-163 AR111

Article no.: 2125814000, GTIN: 4052487058131

Connects Hateflex spiral hose 14150 to smooth cable ducts OD 110 mm.

Picture may differ from selected product

#### **Scope of delivery:**

- Clamping straps
- 1 piece Adapter ring Ø160 mm / Ø111 mm