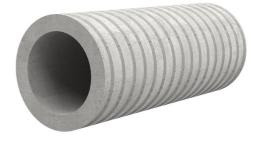

# Fibre cement wall sleeve

# FZR300/220

Article no.: 3030368152

For setting in concrete or mortar. Grooves all the way around the outside ensure a tight and force-fit bond with the wall.

Picture may differ from selected product