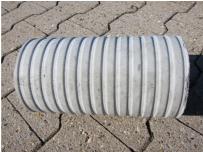

# Fibre cement wall sleeve

# FZR300/220

Article no.: 3030368152

For setting in concrete or mortar. Grooves all the way around the outside ensure a tight and force-fit bond with the wall.

Picture may differ from selected product