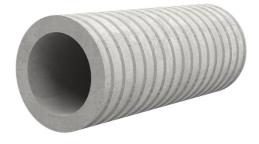

# Fibre cement wall sleeve

FZR900/350

Article no.: 3030362329

For setting in concrete or mortar. Grooves all the way around the outside ensure a tight and force-fit bond with the wall.

Picture may differ from selected product

#### **Advantages:**

- Suitable for all types of wall
- Optimum connection with the concrete
- Also available in large nominal widths
- Asbestos-free

### **Application range:**

• Waterproof concrete stress class 1, waterproof concrete stress class 2

### FEATURES

Wall sleeve ID (mm): 900 Wall sleeve OD (mm):  $\leq$  1.020 wall thickness (mm): 350