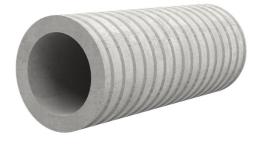

# Fibre cement wall sleeve

FZR250/260

Article no.: 3030356231

For setting in concrete or mortar. Grooves all the way around the outside ensure a tight and force-fit bond with the wall.

Picture may differ from selected product

### FEATURES

| Wall sleeve ID (mm): | 250 |
|----------------------|-----|
| Wall sleeve OD       | ≤   |
| (mm):                | 305 |
| wall thickness (mm): | 260 |