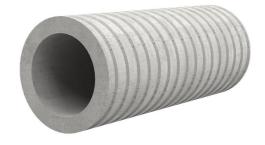

# Fibre cement wall sleeve

## FZR350/260

Article no.: 3030356230

For setting in concrete or mortar. Grooves all the way around the outside ensure a tight and force-fit bond with the wall.

Picture may differ from selected product

### **FEATURES**

Wall sleeve ID (mm): 350Wall sleeve OD  $\leq$ (mm): 405wall thickness (mm): 260