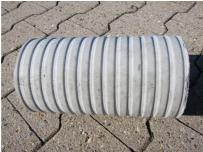

# Fibre cement wall sleeve

## FZR350/260

Article no.: 3030356230

For setting in concrete or mortar. Grooves all the way around the outside ensure a tight and force-fit bond with the wall.



Picture may differ from selected product

### **FACTS**

#### **Advantages:**

- Suitable for all types of wall
- Optimum connection with the concrete
- Also available in large nominal widths
- Asbestos-free

### **Application range:**

• Waterproof concrete stress class 1, waterproof concrete stress class 2

### **FEATURES**

Wall sleeve ID (mm): 350Wall sleeve OD  $\leq$ (mm): 405wall thickness (mm): 260

## **PICTURES**







Tel. +49 7322 1333-0

Fax +49 7322 1333-999