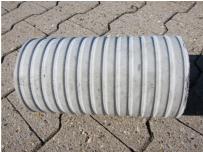

# Fibre cement wall sleeve

# FZR125/900

Article no.: 3030350948

For setting in concrete or mortar. Grooves all the way around the outside ensure a tight and force-fit bond with the wall.



Picture may differ from selected product

### **FACTS**

#### **Advantages:**

- Suitable for all types of wall
- Optimum connection with the concrete
- Also available in large nominal widths
- Asbestos-free

## **Application range:**

• Waterproof concrete stress class 1, waterproof concrete stress class 2

### **FEATURES**

Wall sleeve ID (mm): 125 Wall sleeve OD  $\leq$  (mm): 170 wall thickness (mm): 900

## **PICTURES**







Tel. +49 7322 1333-0

Fax +49 7322 1333-999