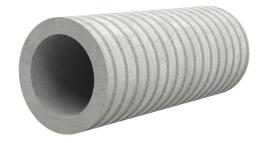

# Fibre cement wall sleeve

# FZR125/900

Article no.: 3030350948

For setting in concrete or mortar. Grooves all the way around the outside ensure a tight and force-fit bond with the wall.

Picture may differ from selected product

### **FEATURES**

Wall sleeve ID (mm): 125 Wall sleeve OD  $\leq$  (mm): 170 wall thickness (mm): 900