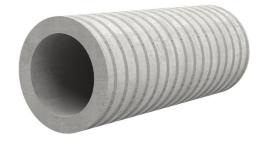

# Fibre cement wall sleeve

## FZR300/260

Article no.: 3030345881

For setting in concrete or mortar. Grooves all the way around the outside ensure a tight and force-fit bond with the wall.

Picture may differ from selected product