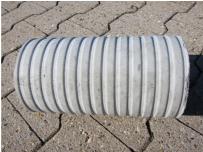

# Fibre cement wall sleeve

## FZR300/260

Article no.: 3030345881

For setting in concrete or mortar. Grooves all the way around the outside ensure a tight and force-fit bond with the wall.

Picture may differ from selected product