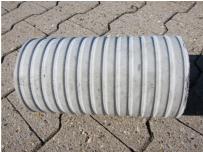

# Fibre cement wall sleeve

## FZR200/260

Article no.: 3030345859

For setting in concrete or mortar. Grooves all the way around the outside ensure a tight and force-fit bond with the wall.



Picture may differ from selected product

### **FACTS**

#### **Advantages:**

- Suitable for all types of wall
- Optimum connection with the concrete
- Also available in large nominal widths
- Asbestos-free

### **Application range:**

• Waterproof concrete stress class 1, waterproof concrete stress class 2

### **FEATURES**

Wall sleeve ID (mm): 200
Wall sleeve OD  $\leq$ (mm): 255
wall thickness (mm): 260

# **PICTURES**







Tel. +49 7322 1333-0

Fax +49 7322 1333-999