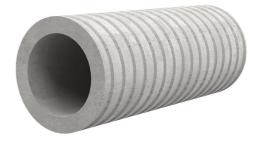

# Fibre cement wall sleeve

## FZR200/260

Article no.: 3030345859

For setting in concrete or mortar. Grooves all the way around the outside ensure a tight and force-fit bond with the wall.

Picture may differ from selected product

### **FEATURES**

Wall sleeve ID (mm): 200
Wall sleeve OD  $\leq$ (mm): 255
wall thickness (mm): 260