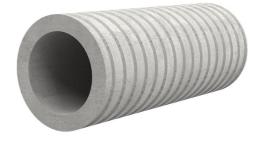

# Fibre cement wall sleeve

FZR500/950

Article no.: 3030342997

For setting in concrete or mortar. Grooves all the way around the outside ensure a tight and force-fit bond with the wall.

Picture may differ from selected product

#### **Advantages:**

- Suitable for all types of wall
- Optimum connection with the concrete
- Also available in large nominal widths
- Asbestos-free

#### **Application range:**

• Waterproof concrete stress class 1, waterproof concrete stress class 2

### FEATURES

| Wall sleeve ID (mm): | 500 |
|----------------------|-----|
| Wall sleeve OD       | ≤   |
| (mm):                | 575 |
| wall thickness (mm): | 950 |