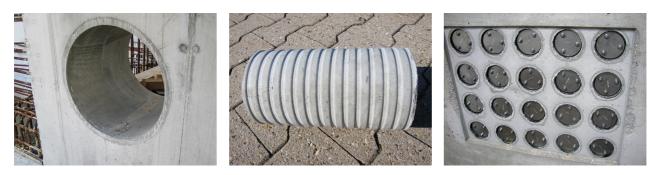

# Fibre cement wall sleeve

FZR500/950

Article no.: 3030342997

For setting in concrete or mortar. Grooves all the way around the outside ensure a tight and force-fit bond with the wall.



Picture may differ from selected product

# FACTS

#### **Advantages:**

- Suitable for all types of wall
- Optimum connection with the concrete
- Also available in large nominal widths
- Asbestos-free

#### **Application range:**

• Waterproof concrete stress class 1, waterproof concrete stress class 2

### FEATURES

| Wall sleeve ID (mm): | 500 |
|----------------------|-----|
| Wall sleeve OD       | ≤   |
| (mm):                | 575 |
| wall thickness (mm): | 950 |

## PICTURES



Tel. +4973221333-0 Fax +4973221333-999 office@hauff-technik.de