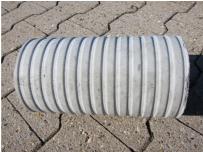

# FZR600/950

Article no.: 3030342996

For setting in concrete or mortar. Grooves all the way around the outside ensure a tight and force-fit bond with the wall.

Picture may differ from selected product

## **FEATURES**

Wall sleeve ID (mm): 600Wall sleeve OD  $\leq$ (mm): 680wall thickness (mm): 950