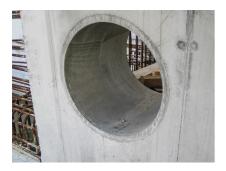

# FZR600/950

Article no.: 3030342996

For setting in concrete or mortar. Grooves all the way around the outside ensure a tight and force-fit bond with the wall.

Picture may differ from selected product

## **Application range:**

• Waterproof concrete stress class 1, waterproof concrete stress class 2