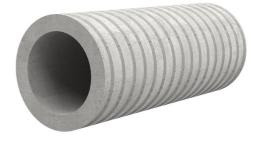

# Fibre cement wall sleeve

# FZR600/950

Article no.: 3030342996

For setting in concrete or mortar. Grooves all the way around the outside ensure a tight and force-fit bond with the wall.

Picture may differ from selected product