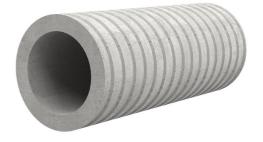

# Fibre cement wall sleeve

## FZR400/305

Article no.: 3030342802

For setting in concrete or mortar. Grooves all the way around the outside ensure a tight and force-fit bond with the wall.

Picture may differ from selected product