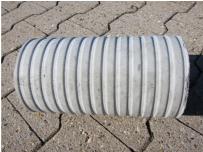

# Fibre cement wall sleeve

## FZR400/305

Article no.: 3030342802

For setting in concrete or mortar. Grooves all the way around the outside ensure a tight and force-fit bond with the wall.



Picture may differ from selected product

## **FACTS**

#### **Advantages:**

- Suitable for all types of wall
- Optimum connection with the concrete
- Also available in large nominal widths
- Asbestos-free

## **Application range:**

• Waterproof concrete stress class 1, waterproof concrete stress class 2

## **FEATURES**

Wall sleeve ID (mm): 400Wall sleeve OD  $\leq$ (mm): 470wall thickness (mm): 305

## **PICTURES**







Tel. +49 7322 1333-0

Fax +49 7322 1333-999