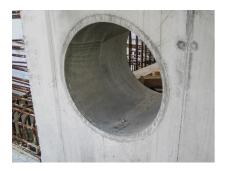

# Fibre cement wall sleeve

## FZR400/305

Article no.: 3030342802

For setting in concrete or mortar. Grooves all the way around the outside ensure a tight and force-fit bond with the wall.



Picture may differ from selected product

## **FACTS**

#### **Advantages:**

- Suitable for all types of wall
- Optimum connection with the concrete
- Also available in large nominal widths
- Asbestos-free

## **Application range:**

• Waterproof concrete stress class 1, waterproof concrete stress class 2

## **FEATURES**

Wall sleeve ID (mm): 400Wall sleeve OD  $\leq$ (mm): 470wall thickness (mm): 305

## **PICTURES**







Tel. +49 7322 1333-0

Fax +49 7322 1333-999