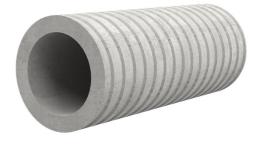

# Fibre cement wall sleeve

FZR250/900

Article no.: 3030340500

For setting in concrete or mortar. Grooves all the way around the outside ensure a tight and force-fit bond with the wall.

Picture may differ from selected product

#### **Advantages:**

- Suitable for all types of wall
- Optimum connection with the concrete
- Also available in large nominal widths
- Asbestos-free

#### **Application range:**

• Waterproof concrete stress class 1 and 2