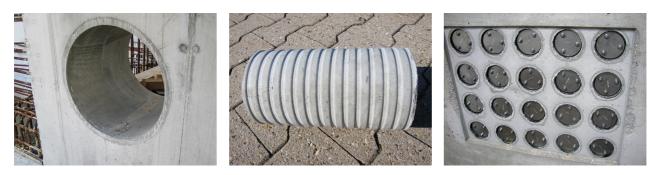

# Fibre cement wall sleeve

FZR250/900

Article no.: 3030340500

For setting in concrete or mortar. Grooves all the way around the outside ensure a tight and force-fit bond with the wall.



Picture may differ from selected product

# FACTS

#### **Advantages:**

- Suitable for all types of wall
- Optimum connection with the concrete
- Also available in large nominal widths
- Asbestos-free

#### **Application range:**

• Waterproof concrete stress class 1 and 2

### FEATURES

| Wall sleeve ID (mm): | 250 |
|----------------------|-----|
| Wall sleeve OD       | ≤   |
| (mm):                | 305 |
| Wall thickness (mm): | 900 |

## PICTURES



Tel. +4973221333-0 Fax +4973221333-999 office@hauff-technik.de