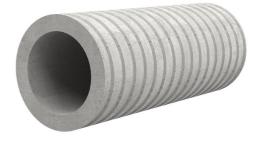

# FZR200/230

Article no.: 3030334559

For setting in concrete or mortar. Grooves all the way around the outside ensure a tight and force-fit bond with the wall.

Picture may differ from selected product

#### **Advantages:**

- Suitable for all types of wall
- Optimum connection with the concrete
- Also available in large nominal widths
- Asbestos-free

## **Application range:**

• Waterproof concrete stress class 1, waterproof concrete stress class 2