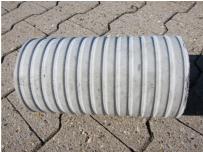

# FZR200/230

Article no.: 3030334559

For setting in concrete or mortar. Grooves all the way around the outside ensure a tight and force-fit bond with the wall.

Picture may differ from selected product