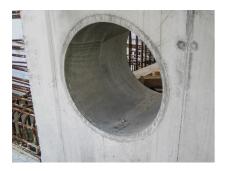

# FZR200/230

Article no.: 3030334559

For setting in concrete or mortar. Grooves all the way around the outside ensure a tight and force-fit bond with the wall.

Picture may differ from selected product

## **Application range:**

• Waterproof concrete stress class 1, waterproof concrete stress class 2