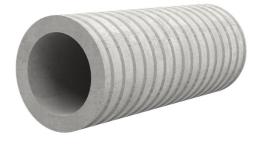

# Fibre cement wall sleeve

FZR150/900

Article no.: 3030333184

For setting in concrete or mortar. Grooves all the way around the outside ensure a tight and force-fit bond with the wall.

Picture may differ from selected product

### FEATURES

| Wall sleeve ID (mm): | 150 |
|----------------------|-----|
| Wall sleeve OD       | ≤   |
| (mm):                | 195 |
| wall thickness (mm): | 900 |