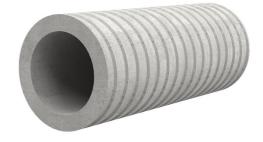

# Fibre cement wall sleeve

## FZR800/350

Article no.: 3030331825

For setting in concrete or mortar. Grooves all the way around the outside ensure a tight and force-fit bond with the wall.

Picture may differ from selected product

### **FEATURES**

Wall sleeve ID (mm): 800
Wall sleeve OD  $\leq$ (mm): 910
wall thickness (mm): 350