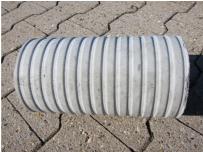

# Fibre cement wall sleeve

## FZR800/350

Article no.: 3030331825

For setting in concrete or mortar. Grooves all the way around the outside ensure a tight and force-fit bond with the wall.



Picture may differ from selected product

### **FACTS**

#### **Advantages:**

- Suitable for all types of wall
- Optimum connection with the concrete
- Also available in large nominal widths
- Asbestos-free

### **Application range:**

• Waterproof concrete stress class 1, waterproof concrete stress class 2

### **FEATURES**

Wall sleeve ID (mm): 800
Wall sleeve OD  $\leq$ (mm): 910
wall thickness (mm): 350

# **PICTURES**







Tel. +49 7322 1333-0

Fax +49 7322 1333-999