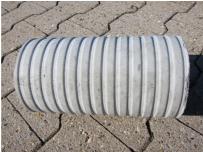

## FZR800/850

Article no.: 3030328142

For setting in concrete or mortar. Grooves all the way around the outside ensure a tight and force-fit bond with the wall.

Picture may differ from selected product

### **FEATURES**

Wall sleeve ID (mm): 800
Wall sleeve OD  $\leq$ (mm): 910
wall thickness (mm): 850