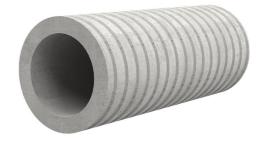

# Fibre cement wall sleeve

## FZR800/850

Article no.: 3030328142

For setting in concrete or mortar. Grooves all the way around the outside ensure a tight and force-fit bond with the wall.

Picture may differ from selected product