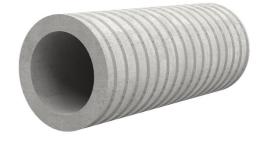

# Fibre cement wall sleeve

## FZR300/850

Article no.: 3030328141

For setting in concrete or mortar. Grooves all the way around the outside ensure a tight and force-fit bond with the wall.

Picture may differ from selected product

### **FEATURES**

Wall sleeve ID (mm): 300 Wall sleeve OD  $\leq$  (mm): 355 wall thickness (mm): 850