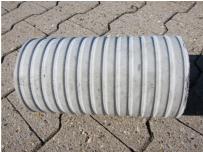

## FZR100/850

Article no.: 3030328138

For setting in concrete or mortar. Grooves all the way around the outside ensure a tight and force-fit bond with the wall.

Picture may differ from selected product