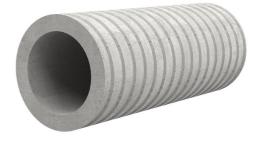

# Fibre cement wall sleeve

## FZR100/850

Article no.: 3030328138

For setting in concrete or mortar. Grooves all the way around the outside ensure a tight and force-fit bond with the wall.

Picture may differ from selected product

## **FEATURES**

Wall sleeve ID (mm): 100 Wall sleeve OD  $\leq$  (mm): 160 wall thickness (mm): 850