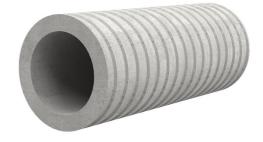

# Fibre cement wall sleeve

## FZR80/850

Article no.: 3030328135

For setting in concrete or mortar. Grooves all the way around the outside ensure a tight and force-fit bond with the wall.

Picture may differ from selected product

### **FEATURES**

Wall sleeve ID (mm): 80
Wall sleeve OD  $\leq$ (mm): 140
wall thickness (mm): 850