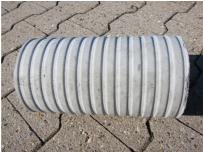

# Fibre cement wall sleeve

## FZR80/850

Article no.: 3030328135

For setting in concrete or mortar. Grooves all the way around the outside ensure a tight and force-fit bond with the wall.



Picture may differ from selected product

### **FACTS**

#### **Advantages:**

- Suitable for all types of wall
- Optimum connection with the concrete
- Also available in large nominal widths
- Asbestos-free

## **Application range:**

• Waterproof concrete stress class 1, waterproof concrete stress class 2

### **FEATURES**

Wall sleeve ID (mm): 80
Wall sleeve OD  $\leq$ (mm): 140
wall thickness (mm): 850

# **PICTURES**







Tel. +49 7322 1333-0

Fax +49 7322 1333-999