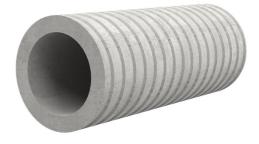

# Fibre cement wall sleeve

FZR250/370

Article no.: 3030326743

For setting in concrete or mortar. Grooves all the way around the outside ensure a tight and force-fit bond with the wall.

Picture may differ from selected product

### FEATURES

| Wall sleeve ID (mm): | 250 |
|----------------------|-----|
| Wall sleeve OD       | ≤   |
| (mm):                | 305 |
| wall thickness (mm): | 370 |