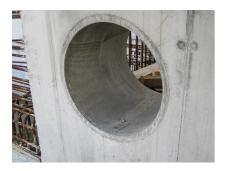

# Fibre cement wall sleeve

## FZR1000/150

Article no.: 3030321624

For setting in concrete or mortar. Grooves all the way around the outside ensure a tight and force-fit bond with the wall.



Picture may differ from selected product

### **FACTS**

#### **Advantages:**

- Suitable for all types of wall
- Optimum connection with the concrete
- Also available in large nominal widths
- Asbestos-free

## **Application range:**

• Waterproof concrete stress class 1, waterproof concrete stress class 2

### **FEATURES**

Wall sleeve ID (mm): 1000 Wall sleeve OD

≤ 1.130 (mm):

wall thickness (mm): 150

## **PICTURES**







Tel. +49 7322 1333-0

Fax +49 7322 1333-999