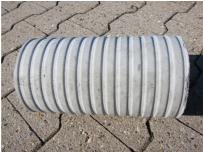

# Fibre cement wall sleeve

## FZR1000/150

Article no.: 3030321624

For setting in concrete or mortar. Grooves all the way around the outside ensure a tight and force-fit bond with the wall.



Picture may differ from selected product

### **FACTS**

#### **Advantages:**

- Suitable for all types of wall
- Optimum connection with the concrete
- Also available in large nominal widths
- Asbestos-free

## **Application range:**

• Waterproof concrete stress class 1, waterproof concrete stress class 2

### **FEATURES**

Wall sleeve ID (mm): 1000 Wall sleeve OD

≤ 1.130 (mm):

wall thickness (mm): 150

## **PICTURES**







Tel. +49 7322 1333-0

Fax +49 7322 1333-999