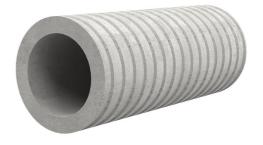

# Fibre cement wall sleeve

## FZR1000/150

Article no.: 3030321624

For setting in concrete or mortar. Grooves all the way around the outside ensure a tight and force-fit bond with the wall.

Picture may differ from selected product