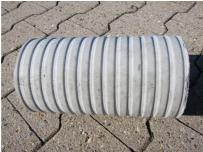

## FZR700/150

Article no.: 3030321623

For setting in concrete or mortar. Grooves all the way around the outside ensure a tight and force-fit bond with the wall.

Picture may differ from selected product