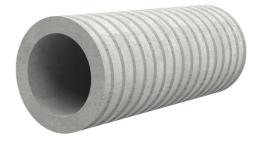

# Fibre cement wall sleeve

## FZR700/150

Article no.: 3030321623

For setting in concrete or mortar. Grooves all the way around the outside ensure a tight and force-fit bond with the wall.

Picture may differ from selected product