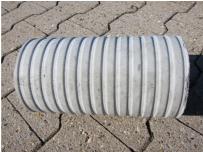

# Fibre cement wall sleeve

# FZR150/230

Article no.: 3030321617

For setting in concrete or mortar. Grooves all the way around the outside ensure a tight and force-fit bond with the wall.



Picture may differ from selected product

## **FACTS**

#### **Advantages:**

- Suitable for all types of wall
- Optimum connection with the concrete
- Also available in large nominal widths
- Asbestos-free

## **Application range:**

• Waterproof concrete stress class 1, waterproof concrete stress class 2

## **FEATURES**

Wall sleeve ID (mm): 150
Wall sleeve OD ≤
(mm): 195
wall thickness (mm): 230

# **PICTURES**







Tel. +49 7322 1333-0

Fax +49 7322 1333-999