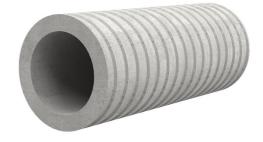

# Fibre cement wall sleeve

# FZR150/230

Article no.: 3030321617

For setting in concrete or mortar. Grooves all the way around the outside ensure a tight and force-fit bond with the wall.

Picture may differ from selected product

## **FEATURES**

Wall sleeve ID (mm): 150
Wall sleeve OD ≤
(mm): 195
wall thickness (mm): 230