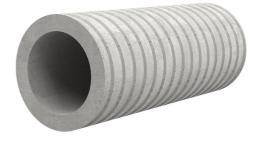

# Fibre cement wall sleeve

## FZR150/130

Article no.: 3030319803

For setting in concrete or mortar. Grooves all the way around the outside ensure a tight and force-fit bond with the wall.

Picture may differ from selected product

## **FEATURES**

Wall sleeve ID (mm): 150 Wall sleeve OD  $\leq$  (mm): 195 wall thickness (mm): 130