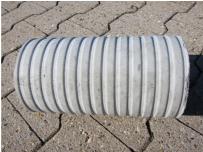

# Fibre cement wall sleeve

## FZR150/130

Article no.: 3030319803

For setting in concrete or mortar. Grooves all the way around the outside ensure a tight and force-fit bond with the wall.

Picture may differ from selected product